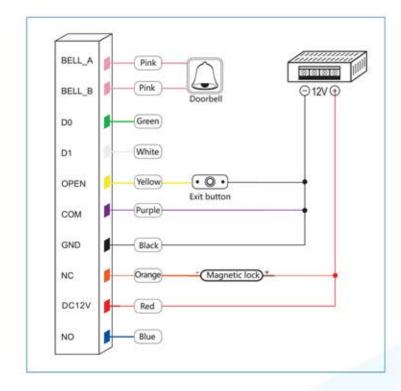

Multi-function standalone access

controller and reader, WG26 Input / output

Disclaimer: Brief specifications are mentioned here. Specifications may change without prior notice. Customers are advised to check with us before purchase.