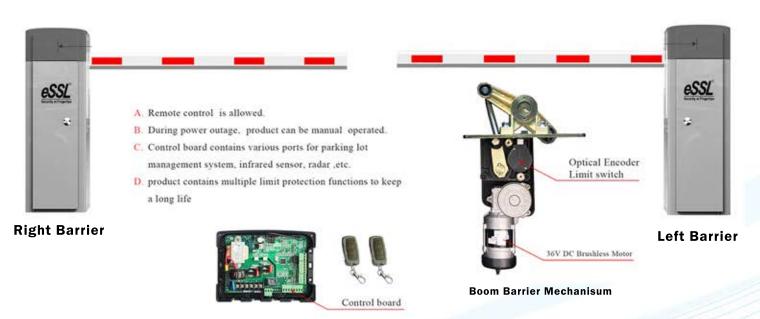

# 36 DC Brushless Barrier

# BG100-BDC

## **Specification**

Power Supply: 220V+10% 50/60Hz

110V+10% 50/60Hz

Motor Power: 36VDC 120W Max Length of Boom: 6M

Time For Up/ Down: 1.5S(for 1-3M)

3S(for 3-4M) / 6S(for 5-6M)

Working Environmental: -35° ~+50°C