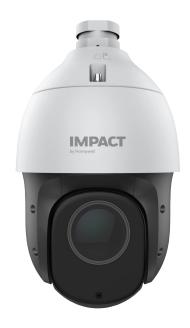

# I-HIP2PI-S25X

## 2MP 25× Starlight IR PTZ Camera

The new Impact IP series of PTZ cameras provide high-quality yet affordable surveillance for small and medium businesses which require long range indoor/outdoor cameras. The IP IR PTZ cameras address the needs of all kinds of customer applications with high resolution, pan, tilt, and zoom functions. The cameras come with various variants IR LEDs to provide best-in-class, effective and efficient surveillance even during the night. The cameras are IP66 rated which makes them resilient for any outdoor applications as well.

#### **FEATURES AND BENEFITS**

- Up to 1920X1080 @30fps
- IH+265/H.265/ H.264/M-JPEG
- Min. illumination Color: 0.001Lux @F1.5
- Built-in Heater
- Optical zoom: 25x, digital zoom 16x
- Plugin Free
- Support Human/Vehicle Classification
- IP66